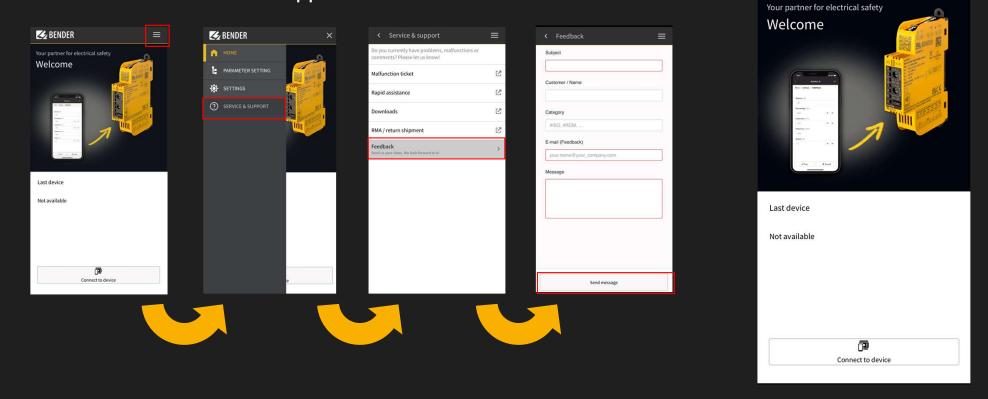

#### Bender App – feedback channel

## The new Bender feedback channel now also accessible via the Bender App