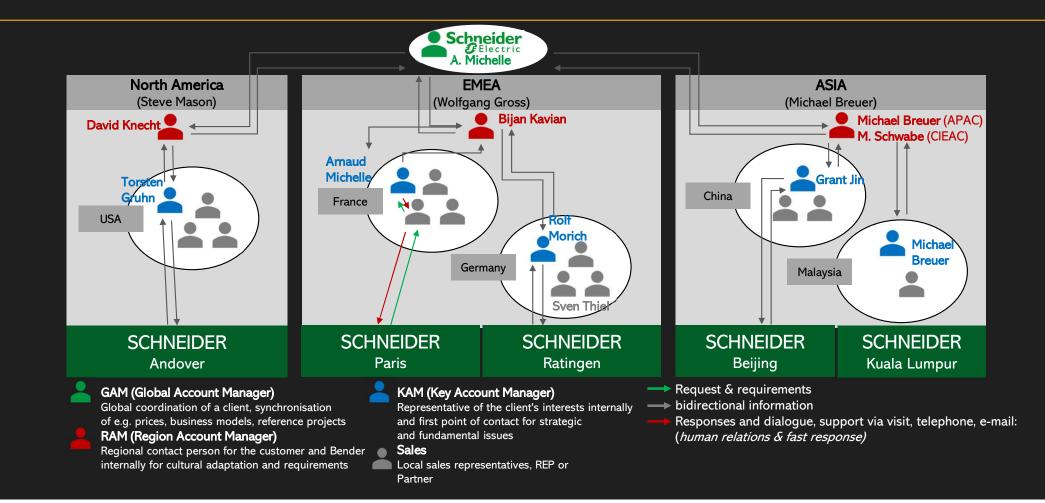

#### Global Account Management (GAM): communication is key!

#### Global Account Management (GAM): Example Siemens "Healthineers"

Headquater M Production Purchasing D R&D center