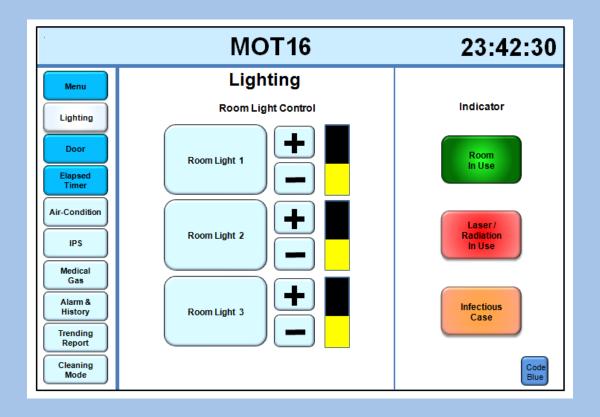

#### Typical Examples of Touch Control Panels Usage

- Air conditioning and ventilation systems
- Room lighting Control
- Communication equipment
- Uninterrupted power supply (UPS)
- Operating theatre room
- Isolated Power System Monitoring
- ACMV sensors monitoring
- Other industrial and commercial usages