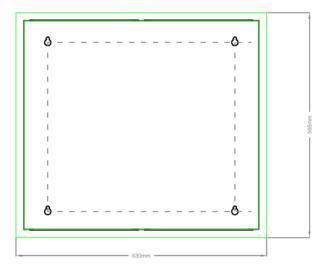

## ■ Typical Dimensions for 12" TCP / Others size available upon request

Front View

Rear View

**Distribution Board Overview** 

Material: SUS304

Colour: RAL9016 White; Smooth Finishing

IP43

Coating / painting thickness ≥ 60µm