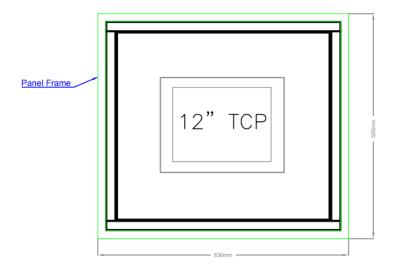

## ■ Typical Dimensions for 12" TCP / Others size available upon request

Front View

Rear View

**Distribution Board Overview** 

Material: SUS304

Colour: RAL9016 White; Smooth Finishing

IP43

Coating / painting thickness ≥ 60µm