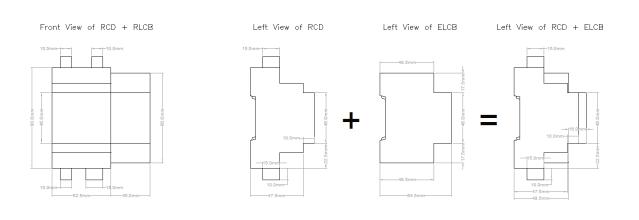

# **Technical Specification & Dimensions**

| Residual Current Device / E930 Series |                                  |
|---------------------------------------|----------------------------------|
| Specification                         |                                  |
| Operational Voltage                   | 240Vac ± 10% (50Hz)              |
| Dimensions                            | 90mm (L) x 52.5mm (W) x 57.5 (H) |
| Mounting                              | Din-Rail                         |
| Enclosure Material                    | Stainless Steel                  |
| Operating Temperature                 | -10ºC to 50ºC                    |
| Output Relay Rating                   | 1A 120VAC/24VDC                  |
| Reminder                              | Yes (Configurable)               |
| Self-Test                             | Yes                              |

## Dimensions