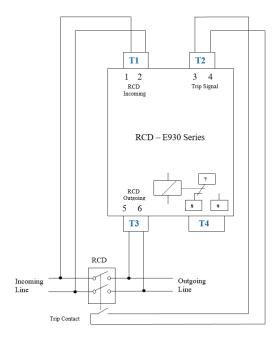

# **Connection Diagram & Ordering Code**

- T1: Line and Neutral connection from RCD incoming
- **T2:** Trip Contact from RCB (Only required if sensing by trip contact)
- T3: Line and Neutral connection from RCD outgoing
- T4: Relay output contact for remote monitoring