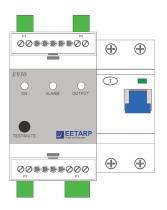

# **Connection Diagram & Ordering Code**

- T1: Line and Neutral connection from RCD incoming
- **T2:** Trip Contact from RCB (Only required if sensing by trip contact)
- T3: Line and Neutral connection from RCD outgoing
- T4: Relay output contact for remote monitoring

## Ordering Code for RCD Indicator

| E | Eetarp Product Fixed Code                         |
|---|---------------------------------------------------|
| 9 | Fixed Code                                        |
| 3 | RCD Indicator                                     |
| Х | Reserved                                          |
| - |                                                   |
| Х | 0 = Without RCD<br>1 = With RCD                   |
| Х | 0 = Without Trip Contact<br>1 = With Trip Contact |
| - |                                                   |
| Х | Rating of RCD                                     |
| Х | Rating of RCD                                     |
| - |                                                   |
| Х | mA of RCD                                         |
| Х | mA of RCD                                         |