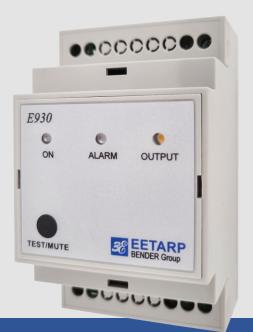

# **Residual Current Devices Indicator E930 Series**

- DIN-rail mounting Residual Current Devices Indicator designed for hospital & Medical Environment
- Selectable trigger sensor
- Built-in reminder function
- Fuses protection for main circuits

### **Product Description**

E930 series RCD indicator is designed to monitor body-protected electrical areas, with built-in audible/visual alarm notification for easy identification of any tripping events.

### **Device Features**

- Amber indicator for "Outgoing Voltage Available"
- Blue Indicator "Incoming Power Available"
- Red Flashing "Indicate tripping event or no voltage available"
- Selectable trigger sensor by trip contact or RCD outgoing voltage
- Built-in reminder function
- Audible/Visual Alarms notification
- Relay output contact for remote monitoring
- Fuses protection for printed circuit boards